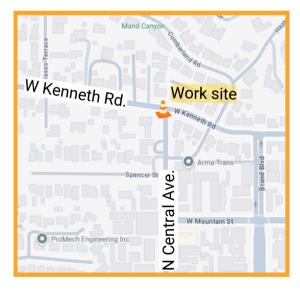

## Santa Monica Feeder Cathodic Project

### ABOUT THE PROJECT

Metropolitan will be performing maintenance work on the Santa Monica Feeder in your neighborhood. Installed in 1941, the Santa Monica Feeder serves the cities of Santa Monica, Beverly Hills, and Glendale. The 49-inch diameter mortar-coated steel portion of the pipeline within Glendale is experiencing corrosion deterioration. To extend the life of the pipeline and reduce the risk of an emergency repair, a cathodic protection system needs to be installed.

#### **SCHEDULE**

Work is scheduled for Feb 3 - May 2025 7 a.m. - 7 p.m.