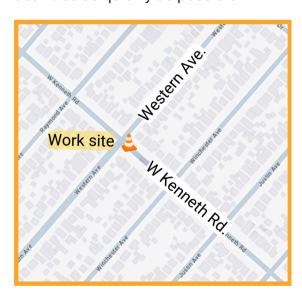

## Santa Monica Feeder Cathodic Project

### ABOUT THE PROJECT

Metropolitan will be performing maintenance work on the Santa Monica Feeder in your neighborhood. Installed in 1941, the Santa Monica Feeder serves the cities of Santa Monica, Beverly Hills, and Glendale. The 49-inch diameter mortar-coated steel portion of the pipeline within Glendale is experiencing corrosion deterioration. To extend the life of the pipeline and reduce the risk of an emergency repair, a cathodic protection system needs to be installed.

#### **SCHEDULE**

Work is scheduled for Feb 3 - May 2025 7 a.m. - 7 p.m.